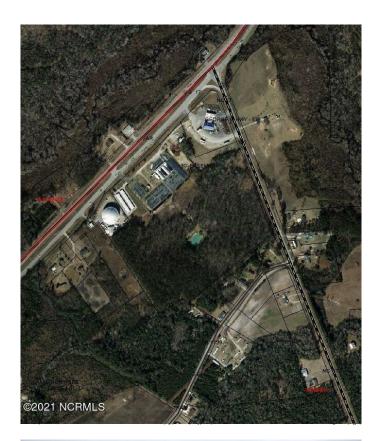

## \$6,254,500

Bedroom, Bathroom, 1,556,834 sqft Land/Acreage/Site on 35.74 Acres

Other, Winnabow, NC

35.74 Acres on US Hwy. 17 - Zoned CLD -High traffic. With 775+/- feet on US 17 and 956 +/-NC 87 it makes frontage available for Commercial Out Parcels On This Property with possible Multi-Family Units on the back acreage. Three wells on property. This property is located about 1-4 miles south of where the I-40 corridor around Wilmington enters into hwy. 17S toward Myrtle Beach. It is at the intersection of US17S and NC 87S. Great location for retail, shopping center, restaurants, At present there is an existing Exxon Station and Subway. 15 miles south of Wilmington and only 8 miles south of Brunswick Forest(a new residential and shopping community). Not far from area beaches/Bald Head island.\* NOTE: The 1732' road frontage is Total road frontage. US 17 = 776' frontage, NC 87S = 956' road frontage. \* See attached documents.bash N.C. and north Myrtle Beach, S.C.