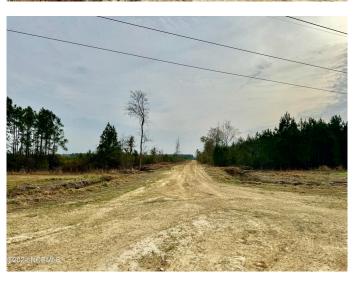

# \$1,221,000 - Off Exum Rd Northwest, Ash

MLS® #100439596

\$1,221,000

Bedroom, Bathroom, 17,728,920 sqft Land/Acreage/Site on 407.00 Acres

Not In Subdivision, Ash, NC

This listing is 407 acres of PIN # 116300478830.Located in Brunswick County, NC, is about 400 +/- acres of hunting and timberland. This property has a couple of different age classes of timber, consisting of 10-year-old loblolly pine and some mature hardwoods that run along Bay Branch. This property has a deeded easement for access off Exum Road and has a great road system throughout the property. Along the power line is an ideal place for food plots due to the abundance of wildlife that roams the property. The wildlife includes whitetail deer, wild turkey, and several small game species. If you are looking for a piece of recreational property in the country, with good cashflow potential from the timber, and less than 30 minutes from the beaches, give this property a look.