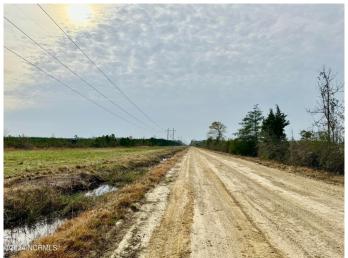

# \$1,221,000 - Off Exum Rd Northwest, Ash

MLS® #100439596

\$1,221,000

Bedroom, Bathroom, 17,728,920 sqft Land/Acreage/Site on 407.00 Acres

Not In Subdivision, Ash, NC

This listing is 407 acres of PIN # 116300478830.Located in Brunswick County, NC, is about 400 +/- acres of hunting and timberland. This property has a couple of different age classes of timber, consisting of 10-year-old loblolly pine and some mature hardwoods that run along Bay Branch. This property has a deeded easement for access off Exum Road and has a great road system throughout the property. Along the power line is an ideal place for food plots due to the abundance of wildlife that roams the property. The wildlife includes whitetail deer, wild turkey, and several small game species. If you are looking for a piece of recreational property in the country, with good cashflow potential from the timber, and less than 30 minutes from the beaches, give this property a look.