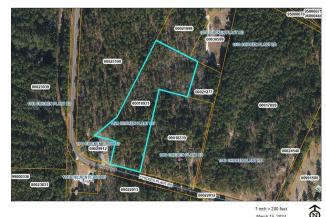

## \$250,000

Bedroom, Bathroom, 223,027 sqft Land/Acreage/Site on 5.12 Acres

Aberdeen, Aberdeen, NC

Check out this 5 +/- acres ready for you to create your own family compound, check with Moore County regarding particulars. The possibilities are endless. Approximate road frontage is 200 feet. Soil test has been done and are uploaded in the documents manager. Property must be viewed with an agent only. Please do not disturb neighbor to the left. Your agent will have a copy of the neighbor's survey, which will give you accurate lot lines. Double check with Moore County regarding horses.