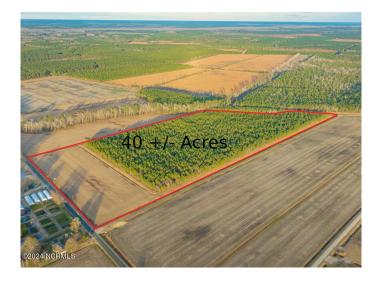

#### \$795,000

Bedroom, Bathroom, 1,742,400 sqft Land/Acreage/Site on 40.00 Acres

Not In Subdivision, Ash, NC

This remarkable property spanning approximately 40+/- acres is a hidden gem waiting to be discovered. Located off Kingtown Road NW, near Ash in Brunswick County, North Carolina, this expansive tract of land offers a serene retreat while being just moments away from the coastal attractions of Myrtle Beach, South Carolina. Currently a part of a larger parcel, this land, presents an incredible chance for various possibilities. Embraced by the Rural Residential zoning, it holds immense potential for both developers seeking new horizons and nature enthusiasts craving seclusion. The forty acres will be surveyed off of PIN #08800003. Situated conveniently within reach of North Carolina and South Carolina Beaches, this location provides easy access to the inviting shores of Ocean Isle Beach, along with an array of shopping, dining, and entertainment options within a mere 30-minute drive. Whether you envision a grand estate or a subdivision project, this property fits the bill perfectly. Its proximity to the Waccamaw River adds allure, providing opportunities for outdoor activities like canoeing, kayaking, and wildlife observation. The land's abundant natural resources include deer, wild turkey, and various small game species, offering a haven for outdoor enthusiasts and hunters alike. With ample road frontage, this parcel is an ideal canvas for crafting your dream home or a rustic hunting cabin. With its lush surroundings and proximity to both nature and urban

#### **Amenities**

Amenities No Amenities

Utilities Not Tested, No Water, No Sewer

**Exterior** 

Lot Description About 1320' X 1320'