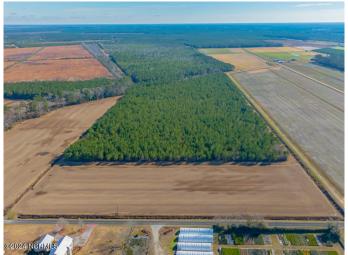

#### \$795,000

Bedroom, Bathroom, 1,742,400 sqft Land/Acreage/Site on 40.00 Acres

Not In Subdivision, Ash, NC

This remarkable property spanning approximately 40+/- acres is a hidden gem waiting to be discovered. Located off Kingtown Road NW, near Ash in Brunswick County, North Carolina, this expansive tract of land offers a serene retreat while being just moments away from the coastal attractions of Myrtle Beach, South Carolina. Currently a part of a larger parcel, this land, presents an incredible chance for various possibilities. Embraced by the Rural Residential zoning, it holds immense potential for both developers seeking new horizons and nature enthusiasts craving seclusion. The forty acres will be surveyed off of PIN #08800003. Situated conveniently within reach of North Carolina and South Carolina Beaches, this location provides easy access to the inviting shores of Ocean Isle Beach, along with an array of shopping, dining, and entertainment options within a mere 30-minute drive. Whether you envision a grand estate or a subdivision project, this property fits the bill perfectly. Its proximity to the Waccamaw River adds allure, providing opportunities for outdoor activities like canoeing, kayaking, and wildlife observation. The land's abundant natural resources include deer, wild turkey, and various small game species, offering a haven for outdoor enthusiasts and hunters alike. With ample road frontage, this parcel is an ideal canvas for crafting your dream home or a rustic hunting cabin. With its lush surroundings and proximity to both nature and urban

#### **Amenities**

Amenities No Amenities

Utilities Not Tested, No Water, No Sewer

**Exterior** 

Lot Description About 1320' X 1320'