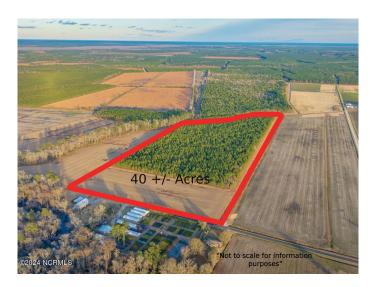

#### \$795,000

Bedroom, Bathroom, 1,742,400 sqft Land/Acreage/Site on 40.00 Acres

Not In Subdivision, Ash, NC

This remarkable property spanning approximately 40+/- acres is a hidden gem waiting to be discovered. Located off Kingtown Road NW, near Ash in Brunswick County, North Carolina, this expansive tract of land offers a serene retreat while being just moments away from the coastal attractions of Myrtle Beach, South Carolina. Currently a part of a larger parcel, this land, presents an incredible chance for various possibilities. Embraced by the Rural Residential zoning, it holds immense potential for both developers seeking new horizons and nature enthusiasts craving seclusion. The forty acres will be surveyed off of PIN #08800003. Situated conveniently within reach of North Carolina and South Carolina Beaches, this location provides easy access to the inviting shores of Ocean Isle Beach, along with an array of shopping, dining, and entertainment options within a mere 30-minute drive. Whether you envision a grand estate or a subdivision project, this property fits the bill perfectly. Its proximity to the Waccamaw River adds allure, providing opportunities for outdoor activities like canoeing, kayaking, and wildlife observation. The land's abundant natural resources include deer, wild turkey, and various small game species, offering a haven for outdoor enthusiasts and hunters alike. With ample road frontage, this parcel is an ideal canvas for crafting your dream home or a rustic hunting cabin. With its lush surroundings and proximity to both nature and urban

#### **Amenities**

Amenities No Amenities

Utilities Not Tested, No Water, No Sewer

**Exterior** 

Lot Description About 1320' X 1320'