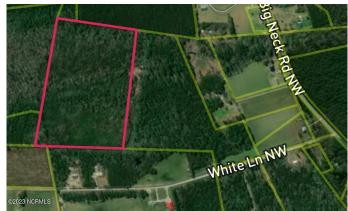

## \$149,900

Bedroom, Bathroom, 1,112,087 sqft Land/Acreage/Site on 25.53 Acres

Not In Subdivision, Ash, NC

Your chance to own 25 acres to build your dream home in the country. Property has a legal easement for access. West Ash Branch stream runs adjacent to the property. This property is also prime hunting land with plenty of deer, turkey and other wildlife. Conveniently located nearby Shallotte and North Myrtle Beach and just twenty minutes to the Brunswick County Beaches.

## **Community Information**

Address White Ln Northwest
Area Not In Subdivision
Subdivision Not In Subdivision

City Ash

County Brunswick

State NC Zip Code 28420