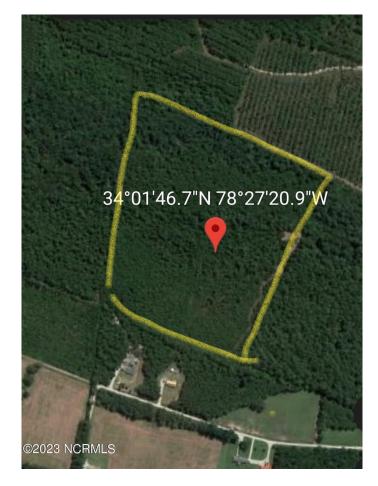

## \$149,900

Bedroom, Bathroom, 1,112,087 sqft Land/Acreage/Site on 25.53 Acres

Not In Subdivision, Ash, NC

Your chance to own 25 acres to build your dream home in the country. Property has a legal easement for access. West Ash Branch stream runs adjacent to the property. This property is also prime hunting land with plenty of deer, turkey and other wildlife. Conveniently located nearby Shallotte and North Myrtle Beach and just twenty minutes to the Brunswick County Beaches.

MLS® # 100420091 Price \$149,900 Square Footage 1,112,087

Acres 25.53

Type Land/Acreage/Site

Sub-Type Undeveloped

Status Active