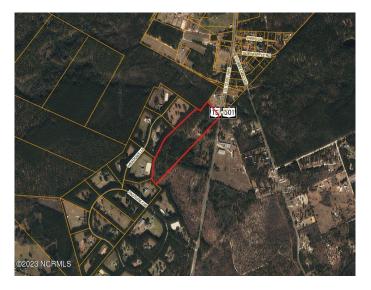

### \$450,000

Bedroom, Bathroom, 1,310,285 sqft Land/Acreage/Site on 30.08 Acres

Not In Subdivision, Aberdeen, NC

30 acres available just 7 miles South of Aberdeen. Relatively flat, no wetlands, partially cleared. Great land to build the dream farm or a private estate tucked away back in the trees. Land is in Moore County and is approved for horses.

## **Community Information**

Address Tbd Tbd Us Highway 15-501

Area Not In Subdivision
Subdivision Not In Subdivision

City Aberdeen

County Moore

State NC

Zip Code 28315