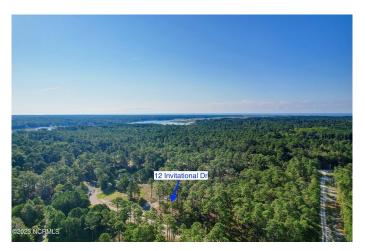

### \$25,000

Bedroom, Bathroom, 12,702 sqft Land/Acreage/Site on 0.29 Acres

Rivers Edge, Shallotte, NC

Rivers Edge Golf community is a beautiful community with many amenities including a golf course, beach club, pro shop, restaurant, pools, tennis courts and in a great location along the Shallotte River! This high lot is in a secluded location outside the gated section of the community, but sill in a section with privacy. Be the first to build on this section. On a dead-end street so limited traffic. This lot would be a perfect future investment or if ready to build now! Community does not allow for Manufactured or modular homes.

# **Community Information**

Address Lot 12 Invitational Dr 12

Area Rivers Edge
Subdivision Rivers Edge

City Shallotte
County Brunswick

State NC Zip Code 28470