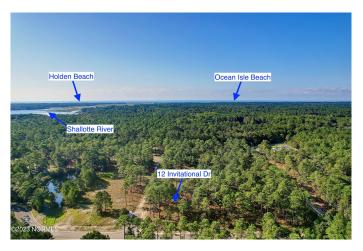

### \$25,000

Bedroom, Bathroom, 12,702 sqft Land/Acreage/Site on 0.29 Acres

Rivers Edge, Shallotte, NC

Rivers Edge Golf community is a beautiful community with many amenities including a golf course, beach club, pro shop, restaurant, pools, tennis courts and in a great location along the Shallotte River! This high lot is in a secluded location outside the gated section of the community, but sill in a section with privacy. Be the first to build on this section. On a dead-end street so limited traffic. This lot would be a perfect future investment or if ready to build now! Community does not allow for Manufactured or modular homes.

# **Community Information**

Address Lot 12 Invitational Dr 12

Area Rivers Edge
Subdivision Rivers Edge

City Shallotte
County Brunswick

State NC Zip Code 28470