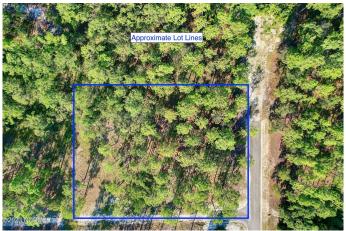

beautiful community with many amenities including a golf course, beach club, pro shop, restaurant, pools, tennis courts and in a great location along the Shallotte River! This high lot is in a secluded location outside the gated section of the community, but sill in a section with privacy. Be the first to build on this section. On a dead-end street so limited traffic. This lot would be a perfect future investment or if ready to build now! Community does not allow for Manufactured or modular homes.



MLS® # 100403860
Price \$25,000
Square Footage 12,702

Acres 0.29

Type Land/Acreage/Site

Sub-Type Residential

Status Active

# **Community Information**

Address Lot 12 Invitational Dr 12

Area Rivers Edge
Subdivision Rivers Edge

City Shallotte
County Brunswick

State NC Zip Code 28470







#### **Amenities**

Amenities Clubhouse, Fitness Center, Gated Community, Maint - Comm Areas,

Maint - Roads, Mgmt Fee, Pool - Outdoor, Restaurant, See Remarks,

Tax Comm Areas, Tennis

Utilities Municipal Sewer Avail, Municipal Water Avail, See Remarks

Waterfront Water Front Comm

**Exterior** 

Lot Description 127x100x127x100

#### **School Information**

Elementary Union

Middle Shallotte

High South Brunswick, Early College

#### Additional Information

Date Listed September 7th, 2023

Days on Market 127

Zoning Res

Short Sale Yes

## **Listing Details**

Listing Office PROACTIVE Real Estate

The data relating to real estate on this web site comes in part from the Internet Data Exchange program of North Carolina Regional MLS LLC, and is updated as of May 20th, 2024 at 2:10pm EDT.