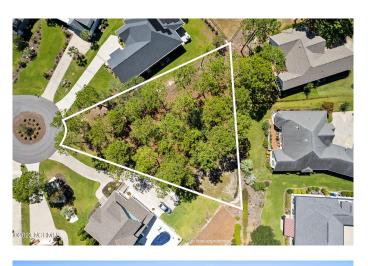

### \$69,900

Bedroom, Bathroom, 17,263 sqft Land/Acreage/Site on 0.40 Acres

Sea Trail Plantation, Sunset Beach, NC

Call your builder today cause you have just found the perfect lot for your dream home in the sought after community of Sea Trail Plantation! Inside the community, you can enjoy a game a golf, the pools, hot tub, clubhouse, tennis, restaurant & don't forget the private parking area at Sunset Beach just for Sea Trail owners! You will have a very quick drive to area restaurants & shopping or Myrtle Beach is less than an hour away. Come take a drive & see for yourself...you will be glad you did!

# Exterior

| Lot Description | 40x184x160x185 |
|-----------------|----------------|
|-----------------|----------------|