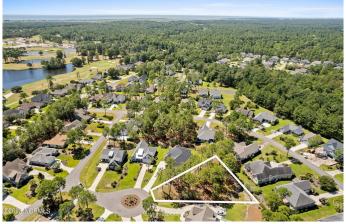

### \$69,900

Bedroom, Bathroom, 17,263 sqft Land/Acreage/Site on 0.40 Acres

Sea Trail Plantation, Sunset Beach, NC

Call your builder today cause you have just found the perfect lot for your dream home in the sought after community of Sea Trail Plantation! Inside the community, you can enjoy a game a golf, the pools, hot tub, clubhouse, tennis, restaurant & don't forget the private parking area at Sunset Beach just for Sea Trail owners! You will have a very quick drive to area restaurants & shopping or Myrtle Beach is less than an hour away. Come take a drive & see for yourself...you will be glad you did!

## **Community Information**

| Address     | 734 Surrey Ct 92     |
|-------------|----------------------|
| Area        | Sea Trail Plantation |
| Subdivision | Sea Trail Plantation |
| City        | Sunset Beach         |
| County      | Brunswick            |
| State       | NC                   |
| Zip Code    | 28468                |