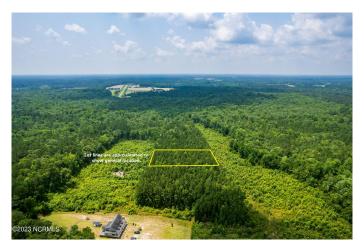

## \$250,000

Bedroom, Bathroom, 69,260 sqft Land/Acreage/Site on 1.59 Acres

Not In Subdivision, Leland, NC

1.59 acre lot with NO HOA! Build a custom coastal home, have a mini-farm, set up a manufactured home--the possibilities are endless! Just a short drive to Leland, Wilmington, and Brunswick beaches.

#### **Essential Information**

MLS® # 100391671

Price \$250,000

Square Footage 69,260

Acres 1.59

Type Land/Acreage/Site

Sub-Type Mixed Use

Status Active

# **Community Information**

Address Lot 2 Palmers Branch Dr Nor

Area Not In Subdivision
Subdivision Not In Subdivision

City Leland

County Brunswick

State NC Zip Code 28451