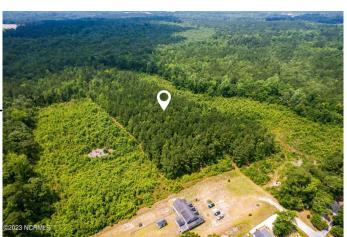

## \$250,000

Bedroom, Bathroom, 69,260 sqft Land/Acreage/Site on 1.59 Acres

Not In Subdivision, Leland, NC

1.59 acre lot with NO HOA! Build a custom coastal home, have a mini-farm, set up a manufactured home--the possibilities are endless! Just a short drive to Leland, Wilmington, and Brunswick beaches.

#### **Essential Information**

MLS® # 100391671

Price \$250,000

Square Footage 69,260

Acres 1.59

Type Land/Acreage/Site

Sub-Type Mixed Use

Status Active

# **Community Information**

Address Lot 2 Palmers Branch Dr Nor

Area Not In Subdivision
Subdivision Not In Subdivision

City Leland

County Brunswick

State NC Zip Code 28451