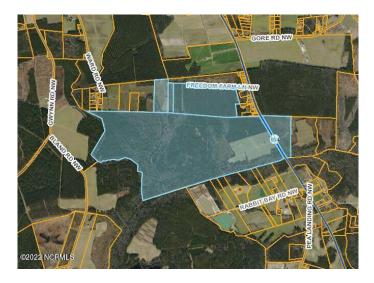

# \$12,000,000 - Longwood Rd, Ash

MLS® #100361742

#### \$12,000,000

Bedroom, Bathroom, 20,495,851 sqft Land/Acreage/Site on 470.52 Acres

Not In Subdivision, Ash, NC

Clearly a little bit of history is offered here, this beautiful farm land was once an old tobacco plantation. And with the addition of the surrounding properties added by the current owners lends this to be one of the few unspoiled large acreage tracts available on the market today. Boasting over 470 +/- acres with maintained winding unpaved roads throughout, several pastures and fields enhancing the ambiance and access. Situated along one of the major highways and just a few miles from the beaches and golf courses the location is conducive for a future residential community. But, if the desire to have a horse farm, private retreat, or a sound investment this one is bound to please .