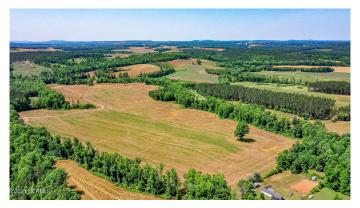

## \$1,275,000

Bedroom, Bathroom, 5,918,062 sqft Land/Acreage/Site on 135.86 Acres

Randolph County, Asheboro, NC

Beautiful Tract of Land conveniently located in close proximity to Highway 49. This piece of property can have many potential uses whether for income producing farming, building a dream home on acreage, or possible development. This land is perfect for someone wanting to live the country lifestyle!