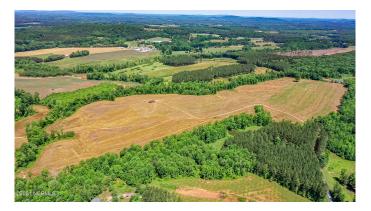

## \$1,275,000

Bedroom, Bathroom, 5,918,062 sqft Land/Acreage/Site on 135.86 Acres

Randolph County, Asheboro, NC

Beautiful Tract of Land conveniently located in close proximity to Highway 49. This piece of property can have many potential uses whether for income producing farming, building a dream home on acreage, or possible development. This land is perfect for someone wanting to live the country lifestyle!